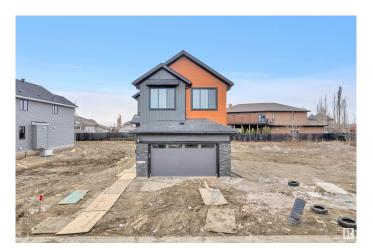

#### \$699,900

5 Bedroom, 4.00 Bathroom, 2,483 sqft Single Family on 0.00 Acres

Horse Hill Neighbourhood 1A, Edmonton, AB

2483 sqft | Brand New Detached double car garage home with stunning exterior | 4 bedrooms on upper level with 3 full bathrooms || Main level full bedroom & bathroom. Main door entrance leads you to Open to above entrance. Living area with fireplace, open to above area, stunning feature wall & chandelier.BEAUTIFUL EXTENDED kitchen truly a masterpiece, waterfall Centre island. Spice Kitchen cabinets & windows. Dining nook with access to backyard. Oak staircase leads to bonus room. Huge Primary br with INDENT CEILING, feature wall, 5pc fully custom ensuite with separate seat & W/I closet. 2nd & 3rd bedroom with attached jack & jill bathroom. fourth bedroom with common bathroom. Laundry on 2nd floor. Side entrance for basement which is ready for your own personal finishes.