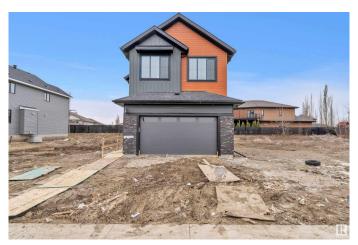

#### \$699,900

5 Bedroom, 4.00 Bathroom, 2,483 sqft Single Family on 0.00 Acres

Horse Hill Neighbourhood 1A, Edmonton, AB

2483 sqft | Brand New Detached double car garage home with stunning exterior | 4 bedrooms on upper level with 3 full bathrooms || Main level full bedroom & bathroom. Main door entrance leads you to Open to above entrance. Living area with fireplace, open to above area, stunning feature wall & chandelier.BEAUTIFUL EXTENDED kitchen truly a masterpiece, waterfall Centre island. Spice Kitchen cabinets & windows. Dining nook with access to backyard. Oak staircase leads to bonus room. Huge Primary br with INDENT CEILING, feature wall, 5pc fully custom ensuite with separate seat & W/I closet. 2nd & 3rd bedroom with attached jack & jill bathroom. fourth bedroom with common bathroom. Laundry on 2nd floor. Side entrance for basement which is ready for your own personal finishes.