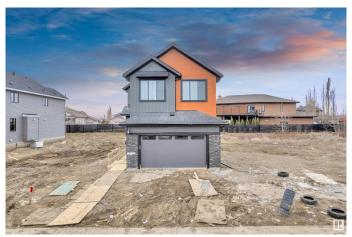

#### \$699,900

5 Bedroom, 4.00 Bathroom, 2,483 sqft Single Family on 0.00 Acres

Horse Hill Neighbourhood 1A, Edmonton, AB

2483 sqft | Brand New Detached double car garage home with stunning exterior | 4 bedrooms on upper level with 3 full bathrooms || Main level full bedroom & bathroom. Main door entrance leads you to Open to above entrance. Living area with fireplace, open to above area, stunning feature wall & chandelier.BEAUTIFUL EXTENDED kitchen truly a masterpiece, waterfall Centre island. Spice Kitchen cabinets & windows. Dining nook with access to backyard. Oak staircase leads to bonus room. Huge Primary br with INDENT CEILING, feature wall, 5pc fully custom ensuite with separate seat & W/I closet. 2nd & 3rd bedroom with attached jack & jill bathroom. fourth bedroom with common bathroom. Laundry on 2nd floor. Side entrance for basement which is ready for your own personal finishes.