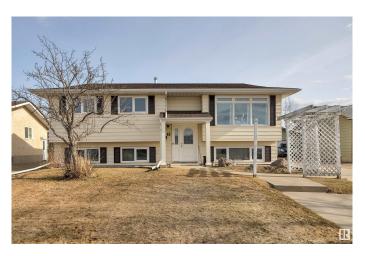

## **\$465,000 - 41 South Park Drive, Leduc**

MLS® #E4431128

## \$465.000

4 Bedroom, 2.50 Bathroom, 1,171 sqft Single Family on 0.00 Acres

South Park, Leduc, AB

Beautifully maintained, 4 bed 3 bath bi-level home in the quiet community of South Park! This is a great family home, with ample room upstairs featuring a generous eat-in kitchen, dining room and living room, and a fully finished basement featuring a rec-room and lots of storage space. The home also has a beautiful back yard with a detached 2 car garage, and a shed! From your private deck, you can watch the kids play in the yard, or in the park on the other side of the fence! The location doesn't get much better - with just a short walk to schools, playgrounds and the Leduc Recreation Centre!

## **Essential Information**

MLS® # E4431128 Price \$465,000

Bedrooms 4

Bathrooms 2.50

Full Baths 2

Half Baths 1

Square Footage 1,171

Acres 0.00 Year Built 1978