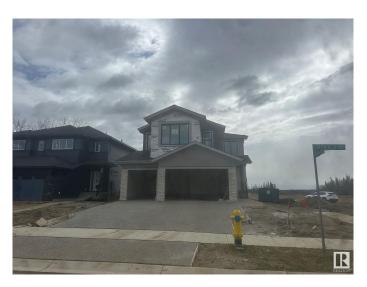

# \$949,000

3 Bedroom, 2.50 Bathroom, 2,745 sqft Single Family on 0.00 Acres

Riverside (St. Albert), St. Albert, AB

Triple Garage located on the North Facing Corner Lot with lot of Sunlight throughout the day. Comes with premium finishes and lots of upgrades. BLACK Frame Triple Pane Windows. Exposed Concrete Driveway extra large Triple Garage. 9 feet ceiling on all 3 Levels. Custom Finishes with Open Stinger stairs with Maple Hand rails with Glass. Open to abovce high ceiling in Great room with Feature walls. Custom cabinets with waterfall counter tops. Much More...

#### **Exterior**

Exterior Wood, Stone, Vinyl

Exterior Features Corner Lot, Flat Site, Golf Nearby, Park/Reserve, Playground Nearby

Roof Asphalt Shingles

Construction Wood, Stone, Vinyl

Foundation Concrete Perimeter