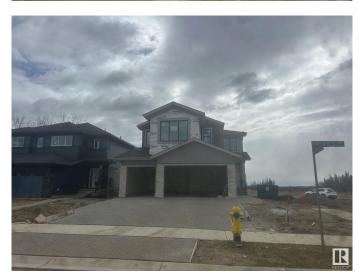

# \$949,000

3 Bedroom, 2.50 Bathroom, 2,745 sqft Single Family on 0.00 Acres

Riverside (St. Albert), St. Albert, AB

Triple Garage located on the North Facing Corner Lot with lot of Sunlight throughout the day. Comes with premium finishes and lots of upgrades. BLACK Frame Triple Pane Windows. Exposed Concrete Driveway extra large Triple Garage. 9 feet ceiling on all 3 Levels. Custom Finishes with Open Stinger stairs with Maple Hand rails with Glass. Open to abovce high ceiling in Great room with Feature walls. Custom cabinets with waterfall counter tops. Much More...

#### **Exterior**

Exterior Wood, Stone, Vinyl

Exterior Features Corner Lot, Flat Site, Golf Nearby, Park/Reserve, Playground Nearby

Roof Asphalt Shingles

Construction Wood, Stone, Vinyl

Foundation Concrete Perimeter