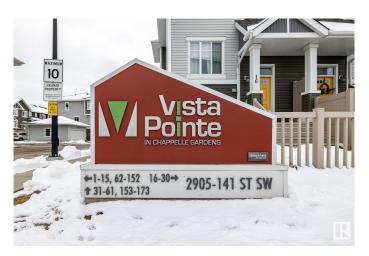

### \$274,900

2 Bedroom, 1.00 Bathroom, 868 sqft Condo / Townhouse on 0.00 Acres

Chappelle Area, Edmonton, AB

Located in the desirable Chappelle area, this stacked townhome offers a private front yard, an attached tandem garage, and excellent curb appeal. The home features two spacious bedrooms, a full bathroom, and an open-concept layout with ample storage and a dedicated laundry space. Enjoy laminate flooring in the main living areas, a tiled bathroom, and cozy carpeting in the bedrooms. Well-maintained and move-in ready, this property is conveniently located within walking distance of Chappelle Gardens amenities and offers quick access to the Anthony Henday and major Southwest roads. With its spacious layout, this home offers versatility and a warm, inviting atmosphere.

#### **Exterior**

Exterior Wood, Vinyl

Exterior Features Airport Nearby, Back Lane, Fenced, Golf Nearby, Playground Nearby,

Public Transportation, Schools, Shopping Nearby

Roof Asphalt Shingles

Construction Wood, Vinyl