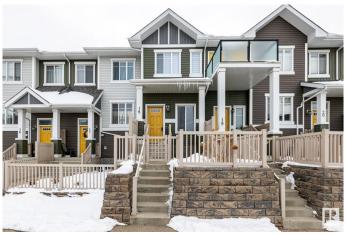

### \$274,900

2 Bedroom, 1.00 Bathroom, 868 sqft Condo / Townhouse on 0.00 Acres

Chappelle Area, Edmonton, AB

Located in the desirable Chappelle area, this stacked townhome offers a private front yard, an attached tandem garage, and excellent curb appeal. The home features two spacious bedrooms, a full bathroom, and an open-concept layout with ample storage and a dedicated laundry space. Enjoy laminate flooring in the main living areas, a tiled bathroom, and cozy carpeting in the bedrooms. Well-maintained and move-in ready, this property is conveniently located within walking distance of Chappelle Gardens amenities and offers quick access to the Anthony Henday and major Southwest roads. With its spacious layout, this home offers versatility and a warm, inviting atmosphere.

#### Interior

Appliances Dishwasher-Built-In, Dryer, Garage Control, Garage Opener, Hood Fan,

Refrigerator, Stove-Electric, Washer

Heating Forced Air-1, Natural Gas

Stories 1

Has Basement Yes

Basement Partial, Unfinished