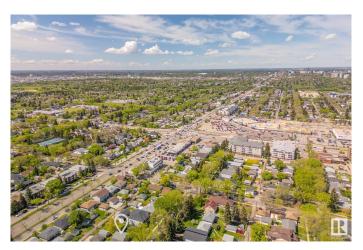

## \$599,000

0 Bedroom, 0.00 Bathroom, Single Family on 0.00 Acres

Idylwylde, Edmonton, AB

Rare 65.9 x 130.7 lot with south-facing backyard and back alley access. Offers excellent multiple options for re-development: executive detached, attached and multi-unit. Rare find building opportunity in a mature & convenient location. Minutes from LRT, shopping, schools and recreational amenities. Great access to downtown.

#### **Exterior**

Exterior Features Back Lane, Public Swimming Pool, Public Transportation, Schools,

Shopping Nearby, Subdividable Lot