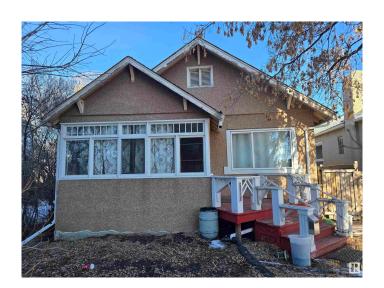

# \$459,000 - 10448 84 Avenue, Edmonton

MLS® #E4428581

## \$459,000

4 Bedroom, 3.00 Bathroom, 1,019 sqft Single Family on 0.00 Acres

Strathcona, Edmonton, AB

Investor Alert !! Just few blocks from Whyte Avenue, walking distance to Whyte Ave, University of Alberta and River valley. 4 Bedrooms and 3 Full Washrooms. Separate Entrance to the Fully Finished Basement. Zoned RMh16 for multifamily.

Built in 1927

#### **Exterior**

Exterior Wood, Stucco

Exterior Features Back Lane

Roof Asphalt Shingles

Construction Wood, Stucco

Foundation Concrete Perimeter