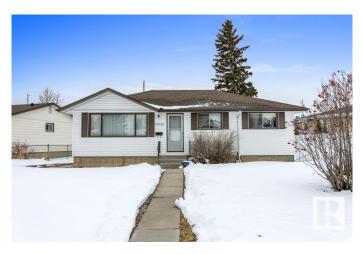

#### \$349,900

5 Bedroom, 2.50 Bathroom, 1,048 sqft Single Family on 0.00 Acres

Rosslyn, Edmonton, AB

Welcome to this charming bungalow, nestled on a large pie lot in a mature neighborhood. This property has been lovingly maintained and proudly owned by the same family for many years, ensuring its excellent integrity. Located in a prime area, you'll enjoy easy access to local amenities and a peaceful, established community. A true gem that blends comfort, convenience, and pride of ownership. Offering 5 spacious bedrooms and 2 bathrooms, this home is perfect for growing families. The fully finished basement offers a rec room & full bath and plenty of space for relaxation and entertaining. The double detached garage is ideal for year-round use. Newer high efficient furnace and plenty of upgrades. Don't miss out on this rare opportunity!

## **Community Information**

| Address     | 13538 105 Street |
|-------------|------------------|
| Area        | Edmonton         |
| Subdivision | Rosslyn          |
| City        | Edmonton         |
| County      | ALBERTA          |
| Province    | AB               |
| Postal Code | T5E 4S9          |