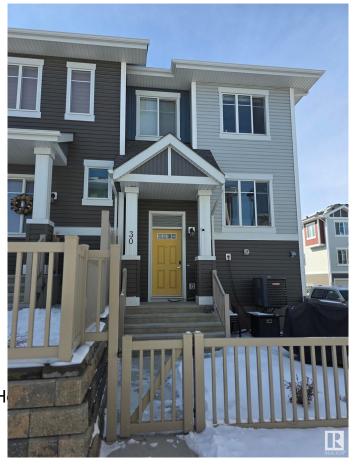

#### \$359,900

2 Bedroom, 2.50 Bathroom, 1,256 sqft Condo / Townhouse on 0.00 Acres

Chappelle Area, Edmonton, AB

Welcome to this stunning open-concept townhome in the sought-after community of Chappelle! This 2 bedroom, 2.5 bathroom home offers a private fenced yard, an attached 2-car garage, in-suite laundry, low condo fees, and the comfort of Air Conditioning. The unit features a spacious living room, modern kitchen, two bedrooms with attached full bathroom, and plenty of storage. With quality finishes, stainless steel appliances, and laminate flooring. Perfectly located, you're steps away from serene ponds, walking trails, and community gardens, with easy access to schools, transit, and the Henday. Residents also enjoy access to Chappelle Gardens' recreation centre, skating rink, and more.

## **Community Information**

Address 30 2905 141 Street

Area Edmonton

Subdivision Chappelle Area

City Edmonton
County ALBERTA

Province AB

Postal Code T6W 3W4

#### **Exterior**

Exterior Wood, Vinyl

Exterior Features Corner Lot, Golf Nearby, La

**Shopping Nearby** 

Roof Asphalt Shingles

Construction Wood, Vinyl

Foundation Concrete Perimeter