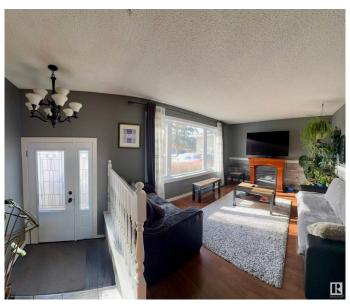

## \$449,900

2 Bedroom, 2.00 Bathroom, 1,069 sqft Single Family on 0.00 Acres

Crawford Plains, Edmonton, AB

Beautiful, completely finished, home with fully fenced and private back yard in a quiet Millwoods neighbourhood. A flowing and functional main floor design with large windows overlooking the deck and back yard and welcoming in the morning sun. High quality upgrades and renovations throughout so there's nothing to do but move-in and enjoy. A heated, oversized, detached garage out front complete the package. In a convenient area with quick access to shopping and the Anthony Henday, your home search ends here!

### **Amenities**

Amenities Air Conditioner, Deck, Hot Water Natural Gas

Parking Spaces 4

Parking Double Garage Detached

Interior

Appliances Dishwasher-Built-In, Dryer, Freezer, Garage Control, Garage Opener,

Microwave Hood Fan, Refrigerator, Storage Shed, Stove-Electric,

Washer, Curtains and Blinds

Heating Forced Air-1, Natural Gas

Stories 2

Has Basement Yes

Basement Full, Finished