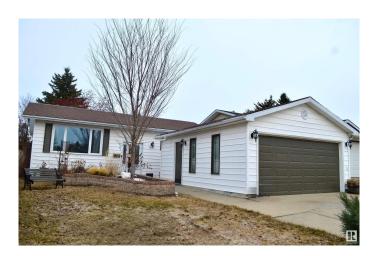

## \$449,900

2 Bedroom, 2.00 Bathroom, 1,069 sqft Single Family on 0.00 Acres

Crawford Plains, Edmonton, AB

Beautiful, completely finished, home with fully fenced and private back yard in a quiet Millwoods neighbourhood. A flowing and functional main floor design with large windows overlooking the deck and back yard and welcoming in the morning sun. High quality upgrades and renovations throughout so there's nothing to do but move-in and enjoy. A heated, oversized, detached garage out front complete the package. In a convenient area with quick access to shopping and the Anthony Henday, your home search ends here!

## **Essential Information**

MLS® # E4427907 Price \$449,900

Bedrooms 2 Bathrooms 2.00

Full Baths 2

Square Footage 1,069
Acres 0.00
Year Built 1980

Type Single Family

Sub-Type Detached Single Family

Style Bungalow

#### **Exterior**

Exterior Wood, Vinyl

Exterior Features Fenced, Flat Site, Fruit Trees/Shrubs, Golf Nearby, Landscaped,

Playground Nearby, Public Transportation, Schools, Shopping Nearby

Roof Asphalt Shingles