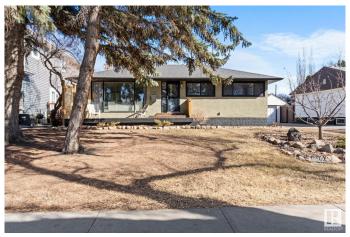

## \$559,000

3 Bedroom, 2.00 Bathroom, 982 sqft Single Family on 0.00 Acres

Holyrood, Edmonton, AB

Welcome to this beautifully renovated bungalow with over 1955 sqft of living space in the sought-after Holyrood neighborhood! This charming home is perfect for first-time buyers, offering easy access to the University of Alberta, Whyte Avenue, and Downtown Edmonton. The main floor features a bright, open layout with an updated kitchen, a spacious living room, a dining area, two bedrooms, and a modern 4-piece bathroom. Downstairs, you'II find a fully developed basement with a third bedroom, full bath and a large rec room. Sitting on a generous subdividable lot (18.20m x 45.70m / 831.74mÂ<sup>2</sup>), this property presents an incredible opportunity for investors or builders looking to create a custom home or multi-unit development (subject to zoning approval). Immaculately maintained and move-in ready, this home is a rare find in one of Edmonton's most convenient and desirable communities!

Built in 1953