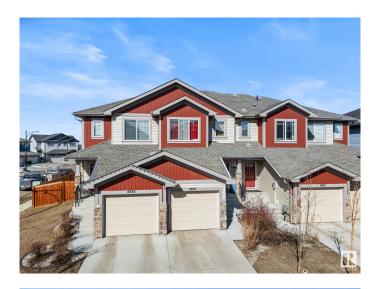

# \$425,000 - 4822 Alwood Point(e), Edmonton

MLS® #E4427455

#### \$425.000

3 Bedroom, 2.50 Bathroom, 1,443 sqft Single Family on 0.00 Acres

Allard, Edmonton, AB

This beautiful house is located in Allard, a highly sought after neighbourhood in southwest Edmonton. The house features a well-lit and spacious kitchen, an open concept living area and a functional dining room. The house has a completed deck, a fully landscaped and fenced yard, and a single-car attached garage. On the upper floor, there is a master bedroom with upgraded closets and ensuite, 2 other rooms with customized closet spaces, another bathroom and the laundry room. The basement is unfinished and can be developed by the new owners to have additional living space, or used as a storage.

# **Community Information**

Address 4822 Alwood Point(e)

Area Edmonton

Subdivision Allard

City Edmonton
County ALBERTA

Province AB

Postal Code T6W 4N1

## **Amenities**

Amenities Carbon Monoxide Detectors, Deck, Detectors Smoke

Parking Single Garage Attached

#### **Exterior**

Exterior Wood, Vinyl

Exterior Features Airport Nearby, Fenced, Flat Site, Low Maintenance Landscape,

Schools, Shopping Nearby

Roof Asphalt Shingles

Construction Wood, Vinyl

Foundation Concrete Perimeter