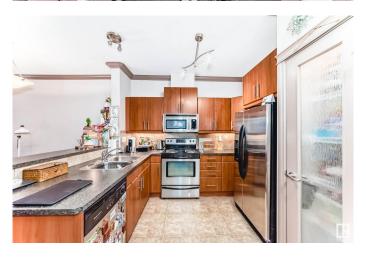

## \$199,900

1 Bedroom, 1.00 Bathroom, 589 sqft Condo / Townhouse on 0.00 Acres

Ritchie, Edmonton, AB

Welcome to Ritchie This air-conditioned ground-level condo offers the perfect blend of comfort and convenience. Featuring a 1 bed + den layout with 9 ft ceilings, in-suite laundry, and a cozy fireplace, it's designed for modern living. The patio comes with a gas line. Enjoy titled underground parking, a storage unit, and top-notch building amenities, including a gym, wash bay, and guest suites. Steps from Whyte Ave this unit is next to all the amenities, this is the perfect home for students, professionals, or investors. Don't miss out!

#### Interior

Appliances Air Conditioning-Central, Dishwasher - Energy Star, Dryer, Garage

Opener, Microwave Hood Fan, Refrigerator, Stove-Electric, Washer

Heating Hot Water, Natural Gas