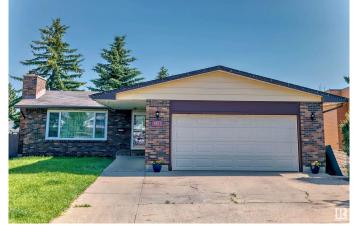

# \$468,000 - 8511 142a Avenue, Edmonton

MLS® #E4427108

#### \$468,000

4 Bedroom, 2.50 Bathroom, 1,302 sqft Single Family on 0.00 Acres

Northmount (Edmonton), Edmonton, AB

Welcome to this beautifully renovated bungalow in a fantastic neighborhood! This home features kitchen with brand-new appliances and quartz countertops. It offers three bedrooms, two bathrooms, and a large basement perfect for entertainment. The huge backyard provides ample space for a garden. The sunroom is ideal for cozy evenings with family. Additionally, the windows were replaced in 2020.

#### **Essential Information**

MLS® # E4427108 Price \$468,000

Bedrooms 4

Bathrooms 2.50

Full Baths 2

Half Baths 1

Square Footage 1,302 Acres 0.00 Year Built 1970

Type Single Family

Sub-Type Detached Single Family

Style Bungalow

Status Active

#### **Exterior**

Exterior Wood, Brick, Metal

Exterior Features Park/Reserve, Playground Nearby, Public Transportation, Schools,

Shopping Nearby

Roof Asphalt Shingles

Construction Wood, Brick, Metal

Foundation Concrete Perimeter