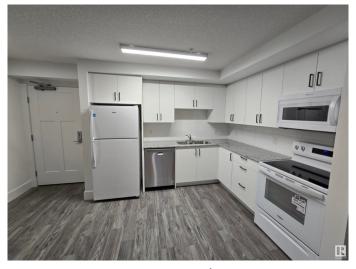

### \$198,000

2 Bedroom, 1.50 Bathroom, 944 sqft Condo / Townhouse on 0.00 Acres

La Perle, Edmonton, AB

WOW! Absolutely gorgeous, newly built 2 bedroom, 2 bathroom condo, modern & luxurious! Ideally located close to parks, shopping (West Edm Mall), schools. Stunning bright & white NEW modern Kitchen, granite counter tops, plus dining area. Huge sunken living room with gorgeous wall mounted electric fireplace & patio doors to huge balcony. Master bedroom has patio entrance to very large balcony, huge walk into closet, plus 2pc ensuite. Second very spacious bedroom, large 4pc main bath, granite counters throughout, in suite laundry plus HUGE enclosed storage unit, as well as storage lockers on same floor. This is a PRIME LOCATION!

## Interior

Interior Features ensuite bathroom

Appliances Dishwasher-Built-In, Dryer, Microwave Hood Fan, Refrigerator,

Stove-Electric, Washer

Heating Baseboard, Natural Gas

Fireplace Yes

Fireplaces Wall Mount