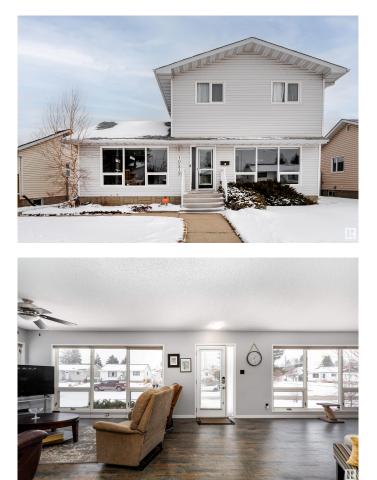

# \$589,990 - 10579 40 Street, Edmonton

MLS® #E4426286

#### \$589,990

5 Bedroom, 3.00 Bathroom, 1,670 sqft Single Family on 0.00 Acres

Gold Bar, Edmonton, AB

Discover this bright and spacious home in Gold Bar, Edmonton! The main floor is flooded with natural light, featuring a generous living room with large windows overlooking the neighborhood, a dining area, and a cozy breakfast nook. The well-lit kitchen boasts bright cabinetry, ample counter space, a pantry, double sinks, and access to the deck. A main-floor bedroom and a 3-piece bathroom complete this level. Upstairs, you'II find three carpeted bedrooms and a 3-piece bathroom. The fully finished basement offers a spacious recreation room, a laundry room, utility and storage areas, and a primary suite with a walk-in closet and a 4-piece ensuite. Outside, enjoy an oversized triple detached and heated garage complete with workbenches and built-in storage, RV parking and a maintenance free backyard backing onto greenspace and the ravine. A fantastic opportunity in a sought-after neighborhood!