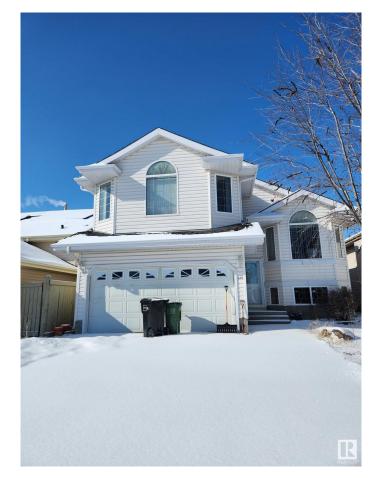

#### \$196,835

4 Bedroom, 2.00 Bathroom, 1,731 sqft Single Family on 0.00 Acres

Leger, Edmonton, AB

"Civil Enforcement Sale" A PARTIAL, 50% OWNERSHIP, 1/2 INTEREST ONLY (ie. not the full equity ownership) in this property only for sale. Approximately 1730 sq ft. 4 bedroom, 2-bathroom, Bi-Level with unfinished basement, and double attached garage is being sold "Sight Unseen, Where-Is, As-Is". The subject property is purported to be in livable condition. All information and measurements have been obtained from the Tax Assessment, old MLS, a recent Appraisal and/or assumed, and could not be confirmed. "The measurements represented do not imply they are in accordance with the Residential Measurement Standard in Alberta". There is NO ACCESS to the property, drive-by's only and please respect the Owner's situation.

#### **Essential Information**

MLS® # E4426056
Price \$196,835
Bedrooms 4
Bathrooms 2.00
Full Baths 2
Square Footage 1,731

0.00

Year Built 2001

Type Single Family

Sub-Type Detached Single Family

Style Bi-Level Status Active