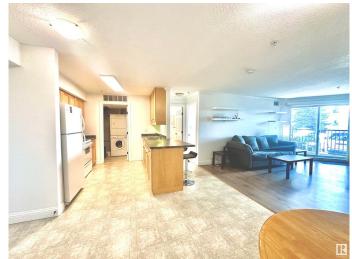

#### \$209,888

2 Bedroom, 2.00 Bathroom, 958 sqft Condo / Townhouse on 0.00 Acres

Pembina, Edmonton, AB

Welcome home to this spacious 2 bedroom two bath condo in well maintained Palisades! This suite abode comes with TWO titled stalls, one is underground in your HEATED PARKADE, close to the exit, and the other is surface, with shopping and many amenities nearby all this home needs is YOU! Check out the builder style floorplans in the photos!

### Interior

Interior Features ensuite bathroom

**Appliances** Air Conditioning-Central, Dishwasher-Built-In, Dryer, Oven-Microwave,

Refrigerator, Stove-Countertop Electric, Washer, Window Coverings

Forced Air-1, Natural Gas Heating