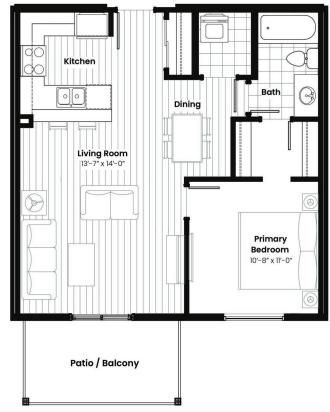

### \$233,500

1 Bedroom, 1.00 Bathroom, 598 sqft Condo / Townhouse on 0.00 Acres

Larkspur, Edmonton, AB

\*\*1 year fee condo fees!\*\*Walk into this open and spacious brand new one bedroom one bath floor plan called the Joshua. Expertly designed for both comfort and functionality. The layout features bright living area that seamlessly connects to a modern kitchen, ideal for entertaining. Large windows flood the space with natural light, while the well-appointed bedroom offers a serene retreat. With large laundry area and a thoughtful flow, this home is perfect for anyone seeking style and convenience. Home is under construction.

#### Interior

Interior Features ensuite bathroom

Appliances Dishwasher-Built-In, Microwave Hood Fan, Refrigerator, Stacked

Washer/Dryer, Stove-Electric

Heating Baseboard, Water