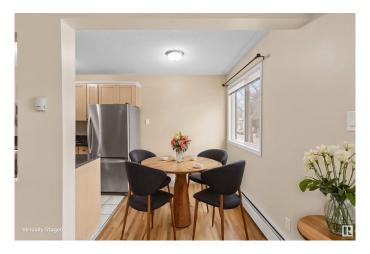

#### \$147,000

1 Bedroom, 1.00 Bathroom, 781 sqft Condo / Townhouse on 0.00 Acres

WîhkwÃantôwin, Edmonton, AB

Fantastic corner walk-up unit in the heart of Oliver, steps from MacEwan University, Rogers Place, and the heart of Downtown Edmonton. This bright and spacious condo features gleaming hardwood floors, a modern open-concept kitchen with natural stone counter-tops, ample cabinet space, and new stainless steel appliances. The king-sized primary bedroom boasts a walk-in closet, with a 4-piece bathroom nearby. Enjoy in-suite laundry with extra storage and a large private balcony overlooking a quiet tree-lined street with sunset views. Unbeatable Walk Scoreâ€"minutes from the Brewery District, future LRT, shopping, restaurants, bike lanes, parks, and the river valley. A perfect rental investment, first home, or downsizing opportunity in a well-maintained building!

## Interior

Appliances Dishwasher-Built-In, Dryer, Refrigerator, Stove-Electric, Washer,

Window Coverings

Heating Hot Water, Natural Gas