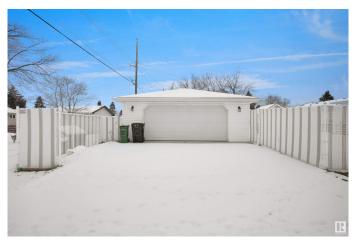

2 Bedroom, 1.50 Bathroom, 1,051 sqft Single Family on 0.00 Acres

Jasper Park, Edmonton, AB

INVESTOR ALERT! This sough after 52'x147'. Corner lot offering over 700 sq/m. Ideal for a wide range of redevelopment possibilities. This property is perfect for your next multi-unit or custom project and is located in the mature neighbourhood of Jasper Park. The home is clean and well-maintained with 2 bedrooms and a double detached garage. Close to WEM, Whitemud Dr, LRT and Downtown! This is a rare property with huge potential.

Built in 1959

#### **Essential Information**

MLS® # E4423567 Price \$649,000

Bedrooms 2 Bathrooms 1.50

Full Baths 1
Half Baths 1

Square Footage 1,051 Acres 0.00

Year Built 1959

Type Single Family

Sub-Type Detached Single Family

Style Bungalow

Status Active







# **Community Information**

Address 15220 91 Avenue

Area Edmonton

Subdivision Jasper Park

City Edmonton
County ALBERTA

Province AB

Postal Code T5R 4Z5

# **Amenities**

Amenities Deck

Parking Double Garage Detached

# Interior

Appliances Dishwasher-Built-In, Dryer, Hood Fan, Refrigerator, Stove-Electric,

Washer

Heating Forced Air-1, Natural Gas

Stories 2

Has Basement Yes

Basement Full, Partially Finished

### **Exterior**

Exterior Wood, Vinyl

Exterior Features Back Lane, Corner Lot, Schools, Shopping Nearby, See Remarks

Roof Asphalt Shingles

Construction Wood, Vinyl

Foundation Concrete Perimeter

### Additional Information

Date Listed March 1st, 2025

Days on Market 37

Zoning Zone 22

DATA IS DEEMED RELIABLE BUT IS NOT GUARANTEED ACCURATE BY THE REALTORS® ASSOCIATION