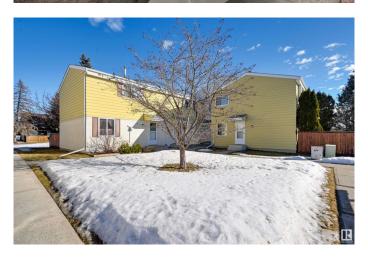

## \$229,000

3 Bedroom, 1.50 Bathroom, 1,061 sqft Condo / Townhouse on 0.00 Acres

Aldergrove, Edmonton, AB

This fully finished townhouse offers modern upgrades and a private, fenced backyard in the desirable Primrose Gardens community in Aldergrove. Just minutes to all amenities including public transportation, West Edmonton Mall, shopping, groceries, parks and schools. Featuring quartz countertops, vinyl plank flooring, upgraded carpet, and some newer appliances, this home is move-in ready! The bright, open-concept main floor is filled with natural light, while the upper level boasts three spacious bedrooms and a full bathroom. The finished basement provides additional living space, perfect for a rec room or home office. A fantastic opportunity in a great location!

# **Community Information**

Address 110 Primrose Gardens Gardens

Area Edmonton
Subdivision Aldergrove
City Edmonton
County ALBERTA

Province AB

Postal Code T5T 0R1