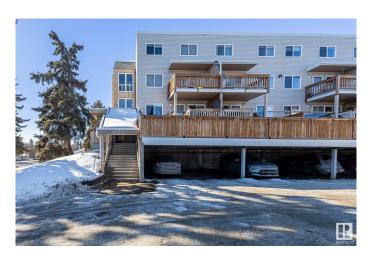

## \$179,000

2 Bedroom, 1.50 Bathroom, 1,022 sqft Condo / Townhouse on 0.00 Acres

Lacombe Park, St. Albert, AB

Well Kept and UPGRADED! Newer Floors, paint, and stainless steel appliances (2022)! Don't miss this large, spacious TOP FLOOR 2 bed 1.5 bath townhome style apartment, with reasonable condo fees including both HEAT & WATER! Other perks include a spacious laundry room with cabinet space, a large storage closet, and vinyl windows! The building upgrades include a a sprinkler system, and renovated common area! Located close to the plentiful amenities of central St Albert, walking distance to Langley Park, Mission Park or St Albert's River Valley! This is a MUST SEE!

Amenities Deck, Detectors Smoke, No Animal Home, Parking-Plug-Ins,

Parking-Visitor, Security Door, Sprinkler System-Fire, Storage-In-Suite,

Vinyl Windows

Parking Stall

Interior

Appliances Dishwasher-Built-In, Dryer, Microwave Hood Fan, Refrigerator,

# of Stories 2 Stories 2

Has Basement Yes

Basement None, No Basement

**Exterior** 

Exterior Wood, Vinyl

Exterior Features No Back Lane, Playground Nearby, Public Transportation, Schools,

**Shopping Nearby** 

Roof Asphalt Shingles

Construction Wood, Vinyl

Foundation Concrete Perimeter

**Additional Information** 

Date Listed February 27th, 2025

Days on Market 38

Zoning Zone 24

Condo Fee \$498