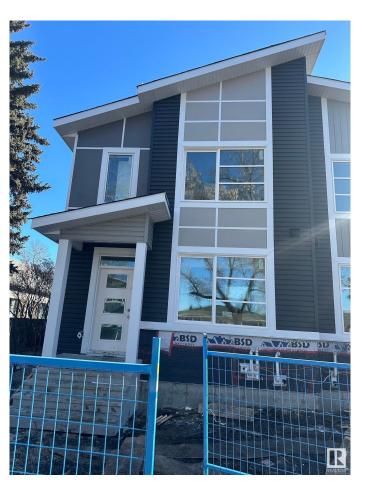

# \$604,900 - 11927 123 Street, Edmonton

MLS® #E4422693

### \$604,900

6 Bedroom, 4.00 Bathroom, 1,760 sqft Single Family on 0.00 Acres

Prince Charles, Edmonton, AB

This brand-new, 2-storey half duplex features a modern open-concept living area with quartz countertops and a main-floor bedroom with a 3-piece bathroom. Upstairs, you'll find three bedrooms, including a Primary with an ensuite and walk-in closet, plus a laundry room and a 4-piece bathroom. The property also includes a 2-bedroom legal suite and a double detached garage. Note that the property is currently still under construction.

Year Built 2025

Type Single Family

Sub-Type Half Duplex

Style 2 Storey

Status Active

## **Exterior**

Exterior Wood, Stone, Vinyl

Exterior Features Back Lane, Landscaped, Playground Nearby, Public Transportation,

Schools, Shopping Nearby

Roof Asphalt Shingles

Construction Wood, Stone, Vinyl