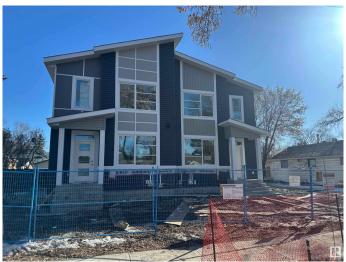

# \$604,900 - 11927 123 Street, Edmonton

MLS® #E4422693

### \$604,900

6 Bedroom, 4.00 Bathroom, 1,760 sqft Single Family on 0.00 Acres

Prince Charles, Edmonton, AB

This brand-new, 2-storey half duplex features a modern open-concept living area with quartz countertops and a main-floor bedroom with a 3-piece bathroom. Upstairs, you'll find three bedrooms, including a Primary with an ensuite and walk-in closet, plus a laundry room and a 4-piece bathroom. The property also includes a 2-bedroom legal suite and a double detached garage. Note that the property is currently still under construction.

Year Built 2025

Type Single Family

Sub-Type Half Duplex

Style 2 Storey

Status Active

## **Exterior**

Exterior Wood, Stone, Vinyl

Exterior Features Back Lane, Landscaped, Playground Nearby, Public Transportation,

Schools, Shopping Nearby

Roof Asphalt Shingles

Construction Wood, Stone, Vinyl