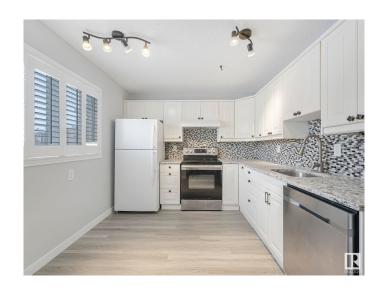

### \$252,000

3 Bedroom, 1.50 Bathroom, 1,078 sqft Condo / Townhouse on 0.00 Acres

Belmead, Edmonton, AB

Welcome to your stunning newly renovated townhouse featuring brand-new flooring, a modern kitchen, and freshly painted walls throughout the entire house. Roof shingles were replaced in 2021. The fully finished basement offers additional family space. Convenient living with close proximity to schools, parks, shopping centers, and much more waiting for you to explore