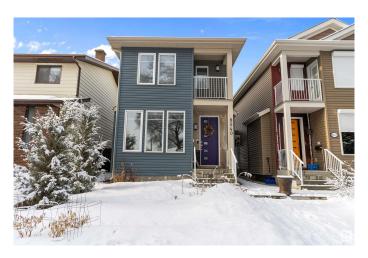

# \$735,000 - 8540 89st, Edmonton

MLS® #E4422290

# \$735,000

4 Bedroom, 3.50 Bathroom, 1,729 sqft Single Family on 0.00 Acres

Bonnie Doon, Edmonton, AB

This charming 1,728 sq ft, 2-story home in Boonie Doon offers a spacious layout with three bedrooms, including a master suite with en-suite, and a bright, open main floor with living, dining, and kitchen areas. The legal basement suite provides a private, self-contained one-bedroom living space with its own entrance, full kitchen, and bathroomâ€"perfect for rental income or extended family. Set in a quiet, family-friendly neighbourhood, the property features a beautiful garden in the front yard and well-maintained landscaping, all within easy reach of parks, schools, and local amenities.

# **Exterior**

Exterior Wood, Vinyl

Exterior Features Low Maintenance Landscape, Park/Reserve, Playground Nearby, Public

Swimming Pool, Public Transportation, Schools, Shopping Nearby

Roof Asphalt Shingles