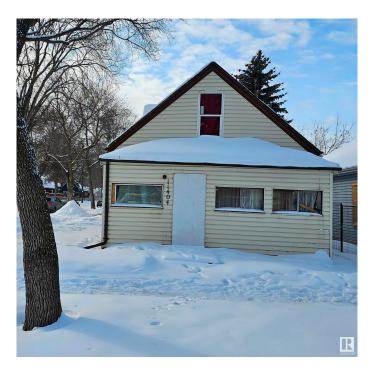

# \$133,000 - 11404 88 Street, Edmonton

MLS® #E4421783

## \$133,000

3 Bedroom, 2.00 Bathroom, 1,094 sqft Single Family on 0.00 Acres

Parkdale (Edmonton), Edmonton, AB

"An INFILL OPPORTUNITY!" RF-3 zoning lot in the quickly redeveloping neighbourhood of Parkdale. Feel the energy of the beautiful tree-lined neighbourhood being rejuvenated with the Commonwealth rec centre, new Edge Water development and many new infills being built, even on the same street. This property is sold "as is where is at time of possession―. No warranties or representations.

#### **Essential Information**

| MLS® #         | E4421783               |
|----------------|------------------------|
| Price          | \$133,000              |
| Bedrooms       | 3                      |
| Bathrooms      | 2.00                   |
| Full Baths     | 2                      |
| Square Footage | 1,094                  |
| Acres          | 0.00                   |
| Year Built     | 1923                   |
| Туре           | Single Family          |
| Sub-Type       | Detached Single Family |
| Style          | 2 Storey               |
| Status         | Active                 |

### Exterior

| Exterior          | Wood, Vinyl                                                  |
|-------------------|--------------------------------------------------------------|
| Exterior Features | Corner Lot, Fenced, Low Maintenance Landscape, No Back Lane, |
|                   | Playground Nearby, Schools, Shopping Nearby                  |
| Roof              | Asphalt Shingles                                             |
| Construction      | Wood, Vinyl                                                  |
| Foundation        | Concrete Perimeter                                           |