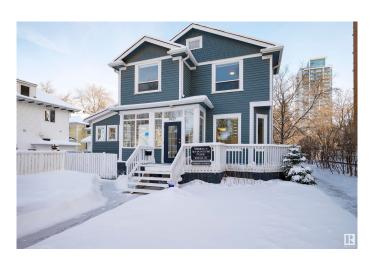

# \$899,900 - 9937 113 Street, Edmonton

MLS® #E4421128

### \$899,900

2 Bedroom, 2.00 Bathroom, 2,307 sqft Single Family on 0.00 Acres

Downtown (Edmonton), Edmonton, AB

Discover a mixed-use property in a prime Downtown/Grandin location. This unique house, zoned CB2, combines professional and residential space. Features updated plumbing, electrical systems, and a reinforced foundation. The main floor, currently a medical office, includes 6 offices with plumbing, 1 without plumbing, and a reception area. Ideal for professional offices, esthetics, daycare, or other commercial uses. The upper level has a 2-bedroom loft with separate access, perfect for live-up, work-down or additional commercial space. Situated on a 50x150 lot, suitable for future redevelopment with parking for up to 8 vehicles. Handicap accessible and one block from River Valley access, within walking distance to Edmonton General Hospital and downtown amenities, including LRT station. Don't miss this rare opportunity.

Acres 0.00 Year Built 1916

Type Single Family

Sub-Type Detached Single Family

Style 2 Storey
Status Active

#### **Exterior**

Exterior Wood

Exterior Features Back Lane, Commercial, Fenced, Public Transportation, Schools,

**Shopping Nearby** 

Roof Asphalt Shingles

Construction Wood

Foundation Concrete Perimeter