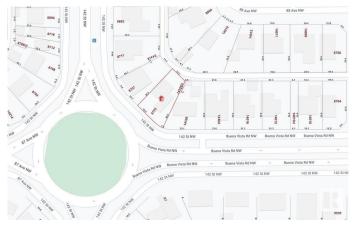

## **Community Information**

| Address     | 8703 142 Street |
|-------------|-----------------|
| Area        | Edmonton        |
| Subdivision | Parkview        |
| City        | Edmonton        |
| County      | ALBERTA         |
| Province    | AB              |
| Postal Code | T5R 0M3         |
|             |                 |