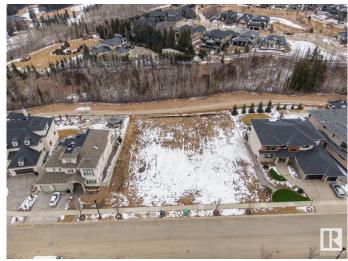

## \$990,000

0 Bedroom, 0.00 Bathroom, Condo / Townhouse on 0.00 Acres

Keswick Area, Edmonton, AB

Rare Opportunity knocks. Picturesque 11,800+ sqft (0.275 acres) Estate WALKOUT lot backing onto RAVINE. Located in Southwest Edmonton's Keswick neighborhood, THE BANKS is unquestionably the most prestigious & private GATED community. This exclusive address features 23 lots in what will be an enclave of stunning, upscale Estate homes in the \$2.5 Million+ range. An amazing sanctuary environment bordered by Ravine, Environmental Reserve & the spectacular River Valley. Parks, ponds & a multitude of trails are just steps away. Use your own Builder. 3 & 4 car garages, Flat roof, Contemporary, Transitional or Traditionalâ€lif you can Dream it, you can Build it. This spectacular serene Country lifestyle is just minutes away to all amenities, shopping, restaurants & the Windermere Golf & CC. Architectural guidelines ensure that only the highest quality is attained for individual residences & overall street appearance.

# **Community Information**

Address 7 3466 Keswick Boulevard

Area Edmonton

Subdivision Keswick Area

City Edmonton
County ALBERTA

Province AB

Postal Code T6W 3S4

### **Exterior**

Exterior Features Airport Nearby, Backs Onto Park/Trees, Cul-De-Sac, Environmental

Reserve, Gated Community, Golf Nearby, Playground Nearby, Private

Setting, Ravine View, Schools, Shopping Nearby, See Remarks