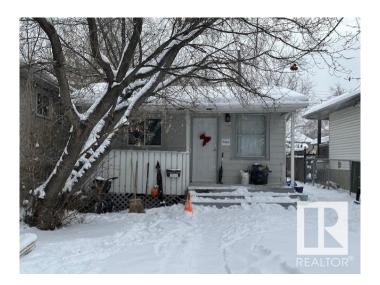

# \$179,900 - 9423 110 Avenue, Edmonton

MLS® #E4420247

## \$179,900

2 Bedroom, 1.00 Bathroom, 667 sqft Single Family on 0.00 Acres

Mccauley, Edmonton, AB

Prime location to build and invest in the mature area location! Investor Alert or First time buyer!! Cozy livable bungalow in the mature down town city neighborhood, minutes to the heart of Edmonton! Situated on a 29' x 129' lot zoned RF3. This is a GREAT rental or live and re-development later property. 2 bedrooms, 1 bathroom, laminate flooring, metal roof, newer hot water tank, crawl space for storage. Build a new single family and duplex housing or possible four units. CLOSE TO ALL AMENITIES, SCHOOLS, MAJOR BUS ROUTES, LRT LINE, GROCERY STORES & RESTAURANTS, MEDICAL SERVICES. **BRING OFFERS! MUST SELL!** 

#### **Essential Information**

MLS® # E4420247 Price \$179,900

Bedrooms 2

Bathrooms 1.00

Full Baths 1

Square Footage 667

Acres 0.00 Year Built 1920

Type Single Family