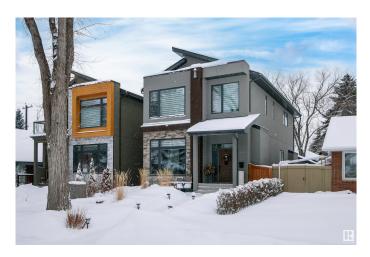

#### \$1,198,000

3 Bedroom, 3.50 Bathroom, 2,045 sqft Single Family on 0.00 Acres

Glenora, Edmonton, AB

Located in GLENORA and steps to the river valley, schools and restaurants! Perfectly put together, this two-storey home is finished top to bottom. 10 foot ceilings and 8 foot doors. Over 2,000 sq.ft., 3 bdrms., 3 1/2 bathrooms, open kitchen, dining room and cosy family room with a 20ft. high vaulted ceiling and fireplace. Large office on the main floor. Lower floor has big bright windows and 9 foot ceilings. Heated tile floors throughout. Sunny decks and beautiful landscaping. Double, heated garage.

### **Essential Information**

| MLS® #         | E4420062               |
|----------------|------------------------|
| Price          | \$1,198,000            |
| Bedrooms       | 3                      |
| Bathrooms      | 3.50                   |
| Full Baths     | 3                      |
| Half Baths     | 1                      |
| Square Footage | 2,045                  |
| Acres          | 0.00                   |
| Year Built     | 2017                   |
| Туре           | Single Family          |
| Sub-Type       | Detached Single Family |
| Style          | 2 Storey               |
| Status         | Active                 |
|                |                        |