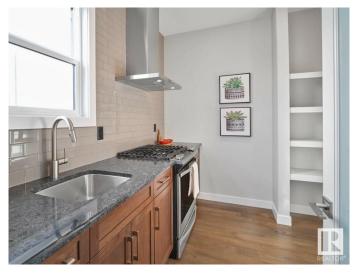

#### \$677,318

5 Bedroom, 4.00 Bathroom, 2,371 sqft Single Family on 0.00 Acres

The Uplands, Edmonton, AB

Welcome to this stunning home in the sought-after Uplands community, offering modern finishes and thoughtful design throughout. Perfect for families, this home combines comfort, functionality, and style. 5 generously sized bedrooms and 4 full bathrooms, ideal for growing families or hosting guests. Modern Finishes with quartz countertops throughout the home, adding elegance and durability to every surface. MDF shelving throughout, providing ample storage solutions for an organized living space. Beautiful railing design that adds character and charm to the home's interior. Situated on a corner lot, offering extra privacy, space, and plenty of natural light. Photos are representative.

#### Interior

Interior Features ensuite bathroom

Appliances Hood Fan, Oven-Microwave Heating Forced Air-1, Natural Gas

Fireplace Yes
Fireplaces Insert

Stories 2 Has Basement Yes

Basement Full, Unfinished