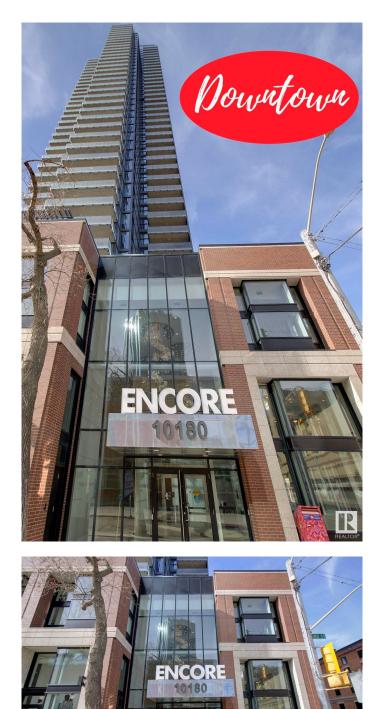

# \$489,900 - 700 10180 103 Street, Edmonton

MLS® #E4418630

#### \$489,900

2 Bedroom, 2.00 Bathroom, 1,353 sqft Condo / Townhouse on 0.00 Acres

Downtown (Edmonton), Edmonton, AB

BEST VALUE IN THE BUILDING! Spacious, bright 1352 square foot air conditioned unit in the Encore Tower a deluxe building in the heart of Edmonton's Ice District! Welcome to this stunning suite with 9' ceilings, floor to ceiling windows, two bedrooms and two baths including the primary bedroom with a luxurious 5 piece ensuite and generous walk in closet, entertaining sized living and dining rooms, a deluxe island kitchen with quartz countertops, contemporary flat panel cabinetry and stainless steel appliances. There is a convenient in suite laundry, two balconies and underground heated parking. Amenities include full concierge services, a fitness room, indoor and outdoor social rooms and a rooftop hot tub. Located close to the many great amenities of Downtown it's a must to consider!

Built in 2020

## **Community Information**

| Address           | 700 10180 103 Street                                                                                   |
|-------------------|--------------------------------------------------------------------------------------------------------|
| Area              | Edmonton                                                                                               |
| Subdivision       | Downtown (Edmonton)                                                                                    |
| City              | Edmonton                                                                                               |
| County            | ALBERTA                                                                                                |
| Province          | AB                                                                                                     |
| Postal Code       | T5J 0L1                                                                                                |
| Amenities         |                                                                                                        |
| Amenities         | Air Conditioner, Ceiling 9 ft., Deck, Exercise Room, Secured Parking, Social Rooms, Concierge Service  |
| Parking Spaces    | 1                                                                                                      |
| Parking           | Heated, Underground                                                                                    |
| Interior          |                                                                                                        |
| Interior Features | ensuite bathroom                                                                                       |
| Appliances        | Dishwasher-Built-In, Dryer, Microwave Hood Fan, Refrigerator, Stove-Electric, Washer, Window Coverings |
| Heating           | Heat Pump, Natural Gas                                                                                 |
| # of Stories      | 42                                                                                                     |
| Stories           | 1                                                                                                      |
| Has Basement      | Yes                                                                                                    |
| Basement          | See Remarks, No Basement                                                                               |
| Exterior          |                                                                                                        |
| Exterior          | Concrete, Brick, Metal                                                                                 |
| Exterior Features | Flat Site, Golf Nearby, Public Transportation, Shopping Nearby, View City                              |
| Roof              | EPDM Membrane                                                                                          |
| Construction      | Concrete, Brick, Metal                                                                                 |
| Foundation        | Concrete Perimeter                                                                                     |