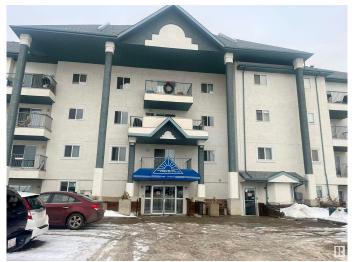

# \$170,000 - 121 9620 174 Street, Edmonton

MLS® #E4417097

# \$170,000

2 Bedroom, 1.00 Bathroom, 834 sqft Condo / Townhouse on 0.00 Acres

Terra Losa, Edmonton, AB

Great main floor 2 bedroom apartment condo in The Point West just minutes to West Edmonton Mall. Unit features a large living room and dining room with laminate flooring just off the galley style kitchen. Two bedrooms with ample closet space featuring the same laminate flooring for a great flow throughout the unit. A four piece bathroom just off both bedrooms, and a laundry/storage room with custom shelving complete this unit. Property has a south facing patio and assigned parking stall. Great location with easy access to all amenities!

# **Community Information**

Address 121 9620 174 Street

Area Edmonton
Subdivision Terra Losa
City Edmonton
County ALBERTA

Province AB

Postal Code T5T 6B9