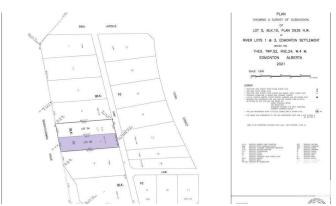

## Exterior

Exterior Features Back Lane, Flat Site, Hillside, Level Land, No Through Road, Playground Nearby, Private Setting, Public Transportation, Ravine View, River View Lot Description 47'x190'

#### \$950,000

0 Bedroom, 0.00 Bathroom, Single Family on 0.00 Acres

Windsor Park (Edmonton), Edmonton, AB

47'x190' VACANT LOT. Flat, development ready site. No ASBESTOS, no demolition, just submit your plans to the city and BUILD. Listed for \$235,000 LESS than the City of Edmonton tax assessment and \$110,000 LESS than the Honestdoor's estimated market value. With the potential for breathtaking views, located on one of Edmonton's most iconic drives.. this one is a no brainer. The large 47' frontage allows for a full sized house and the 190 foot backyard offers tons of potential with room for a green space, huge back patio, plus a triple car garage and even an over the garage suite, all with room to spare on this massive 835 Sq M lot. DO NOT MISS THIS ONE!