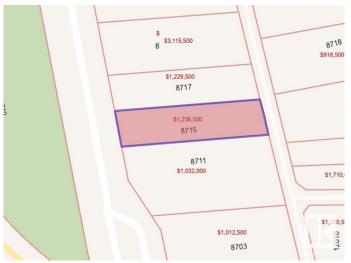

# **Community Information**

| Address | 8715 Saskatchewan Drive |
|---------|-------------------------|
| Area    | Edmonton                |

| Subdivision | Windsor Park (Edmonton) |
|-------------|-------------------------|
| City        | Edmonton                |
| County      | ALBERTA                 |
| Province    | AB                      |
| Postal Code | T6G 2A9                 |

#### \$950,000

0 Bedroom, 0.00 Bathroom, Single Family on 0.00 Acres

Windsor Park (Edmonton), Edmonton, AB

47'x190' VACANT LOT. Flat, development ready site. No ASBESTOS, no demolition, just submit your plans to the city and BUILD. Listed for \$235,000 LESS than the City of Edmonton tax assessment and \$110,000 LESS than the Honestdoor's estimated market value. With the potential for breathtaking views, located on one of Edmonton's most iconic drives.. this one is a no brainer. The large 47' frontage allows for a full sized house and the 190 foot backyard offers tons of potential with room for a green space, huge back patio, plus a triple car garage and even an over the garage suite, all with room to spare on this massive 835 Sq M lot. DO NOT MISS THIS ONE!